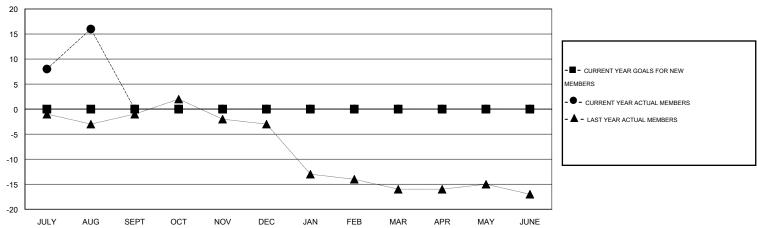

#### GOALS AND ACTUAL MEMBERS CUMULATIVE

| DROPPED CLUBS: 0  DROPPED MEMBERS |              | 8 CLUBS OF 27 ADDED 1 OR MORE NEW MEMBERS | GENDER DISTRIBU<br>MALE<br>FEMALE     | TION<br>514 (69.18%)<br>229 (30.82%) |           |
|-----------------------------------|--------------|-------------------------------------------|---------------------------------------|--------------------------------------|-----------|
| DECEASED CLUB CANCELLED OTHER     | 2<br>0<br>13 | CLICK HERE FOR HEALTH ASSESSMENT DATA     | FAMILY UNIT MEMBERS HEAD OF HOUSEHOLD |                                      | 124<br>62 |
| TOTAL                             | 15           |                                           | NON-HEAD OF HOUSEHOL                  | 62                                   |           |